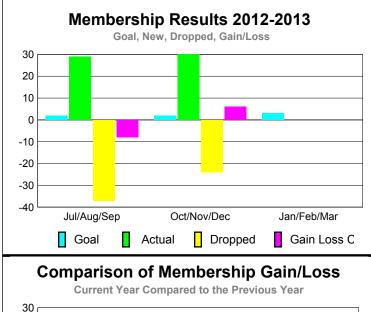

## YTD Status Quo Clubs 2012-2013

|             |                     | MEMBERSHIP         |                        |                 |                        |  |
|-------------|---------------------|--------------------|------------------------|-----------------|------------------------|--|
|             |                     | Member             | <u>Membership</u>      |                 |                        |  |
|             |                     | 201                | 2011-2012              |                 |                        |  |
|             |                     |                    |                        |                 |                        |  |
|             | Net                 | Actual             | Actual                 | Gain/           | Gain/                  |  |
| Month       | Memb<br><u>Goal</u> | New<br><u>Memb</u> | Dropped<br><u>Memb</u> | Loss of<br>Memb | Loss of<br><u>Memb</u> |  |
| Jul/Aug/Sep | 2                   | 29                 | -37                    | -8              | 24                     |  |
| Oct/Nov/Dec | 2                   | 30                 | -24                    | 6               | 9                      |  |
| Jan/Feb/Mar | 3                   |                    |                        |                 | 26                     |  |
| Totals      | 7                   | 59                 | -61                    | -2              | 59                     |  |