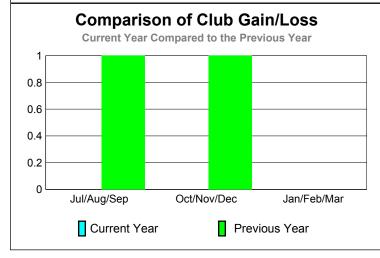

GMT: Heinrich K. Alles Location: GERMANY GMT CA: 4

|             |                            | C                             | LUBS                              |                                  |                                  |
|-------------|----------------------------|-------------------------------|-----------------------------------|----------------------------------|----------------------------------|
|             |                            | Club                          |                                   | <u>Clubs</u>                     |                                  |
|             |                            | 201                           |                                   | 2011-2012                        |                                  |
| Month       | New<br>Club<br><u>Goal</u> | Actual<br>New<br><u>Clubs</u> | Actual<br>Dropped<br><u>Clubs</u> | Gain/<br>Loss of<br><u>Clubs</u> | Gain/<br>Loss of<br><u>Clubs</u> |
| Jul/Aug/Sep | 0                          | 0                             | 0                                 | 0                                | 1                                |
| Oct/Nov/Dec | 0                          | 0                             | 0                                 | 0                                | 1                                |
| Jan/Feb/Mar | 0                          |                               |                                   |                                  | 0                                |
| Totals      | 0                          | 0                             | 0                                 | 0                                | 2                                |