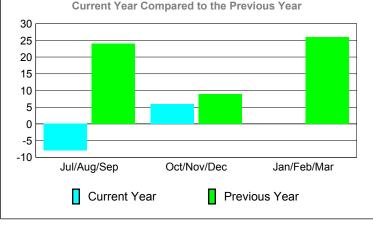

## YTD Status Quo Clubs 2012-2013

|             |                     | MEMBERSHIP         |                        |                 |                        |  |
|-------------|---------------------|--------------------|------------------------|-----------------|------------------------|--|
|             |                     | Member             | <u>Membership</u>      |                 |                        |  |
|             |                     | 201                | 2011-2012              |                 |                        |  |
|             |                     |                    |                        |                 |                        |  |
|             | Net                 | Actual             | Actual                 | Gain/           | Gain/                  |  |
| Month       | Memb<br><u>Goal</u> | New<br><u>Memb</u> | Dropped<br><u>Memb</u> | Loss of<br>Memb | Loss of<br><u>Memb</u> |  |
| Jul/Aug/Sep | 2                   | 29                 | -37                    | -8              | 24                     |  |
| Oct/Nov/Dec | 2                   | 30                 | -24                    | 6               | 9                      |  |
| Jan/Feb/Mar | 3                   |                    |                        |                 | 26                     |  |
| Totals      | 7                   | 59                 | -61                    | -2              | 59                     |  |